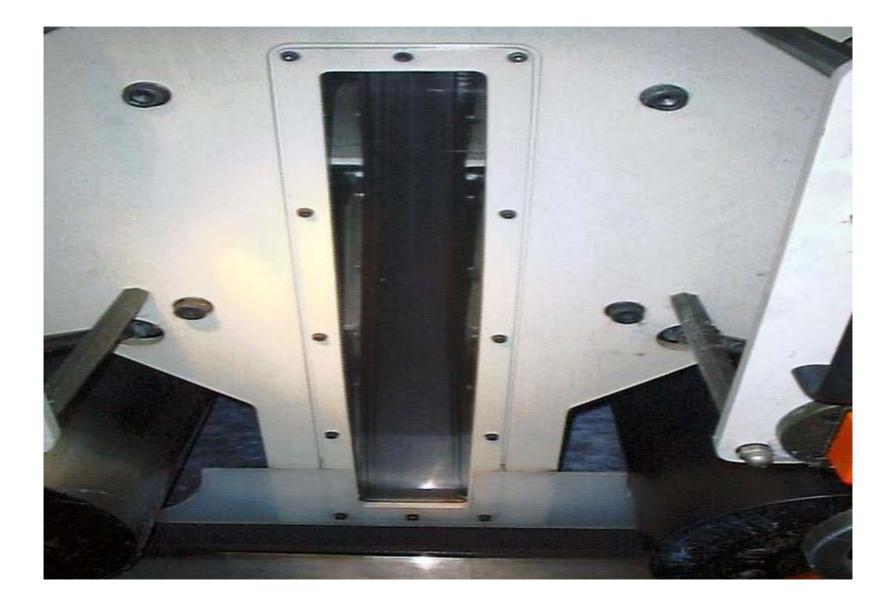

# Spunbond / Melt blown / Line



# Spunbond / Melt blown / Line Diagram



# Line control panel



## Blender



#### Extruder



## Die Hood Exhaust



## Fibers coming out of die block



## View of die block apart



#### Fibers being randomized above belt



# Fibers positioned on vacuum belt





#### Fibers being bonded by heated nip rolls



#### Scanner measures web uniformity



#### Scanner data on monitor



# Winder for jumbo rolls



## Off line slitter rewinder



## Slit finished rolls



#### Sample sent to the lab for analysis



#### Rolls are stretch wrapped and labeled



#### Rolls are stored in warehouse



## Rolls are loaded for shipment