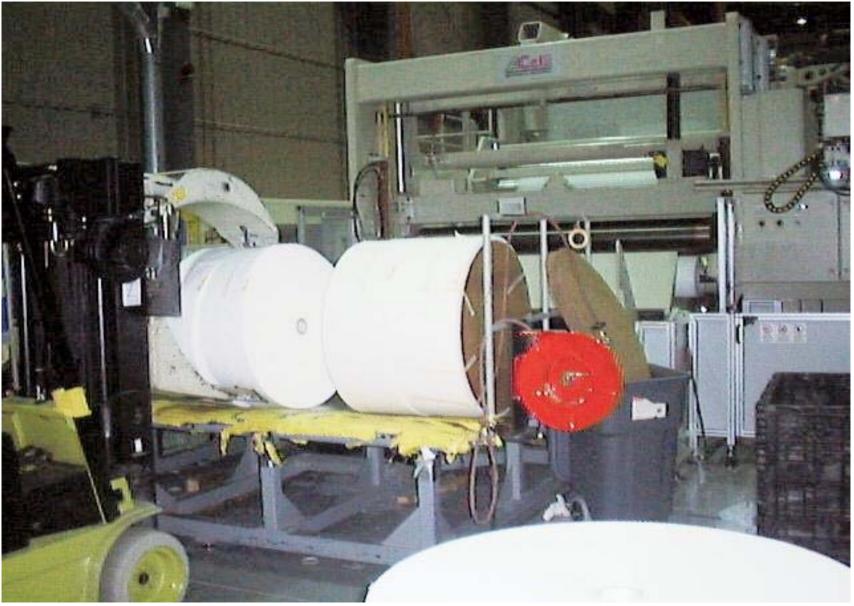

# Spunbond / Melt blown / Line



# Spunbond / Melt blown / Line Diagram



# Line control panel



## Blender



#### Extruder



## Die Hood Exhaust



## Fibers coming out of die block



## View of die block apart



#### Fibers being randomized above belt



# Fibers positioned on vacuum belt





#### Fibers being bonded by heated nip rolls



#### Scanner measures web uniformity



#### Scanner data on monitor



# Winder for jumbo rolls



## Off line slitter rewinder



## Slit finished rolls



#### Sample sent to the lab for analysis



#### Rolls are stretch wrapped and labeled



#### Rolls are stored in warehouse



## Rolls are loaded for shipment