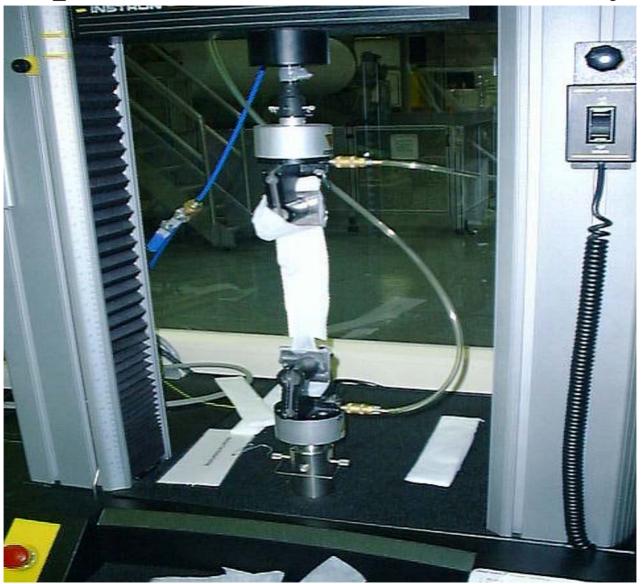

# Spunbond / Melt blown / Line



# Spunbond / Melt blown / Line Diagram



# Line control panel



## Blender



#### Extruder



## Die Hood Exhaust



## Fibers coming out of die block



## View of die block apart



#### Fibers being randomized above belt



# Fibers positioned on vacuum belt





#### Fibers being bonded by heated nip rolls



#### Scanner measures web uniformity



#### Scanner data on monitor



# Winder for jumbo rolls



## Off line slitter rewinder



## Slit finished rolls



#### Sample sent to the lab for analysis



#### Rolls are stretch wrapped and labeled



#### Rolls are stored in warehouse



## Rolls are loaded for shipment