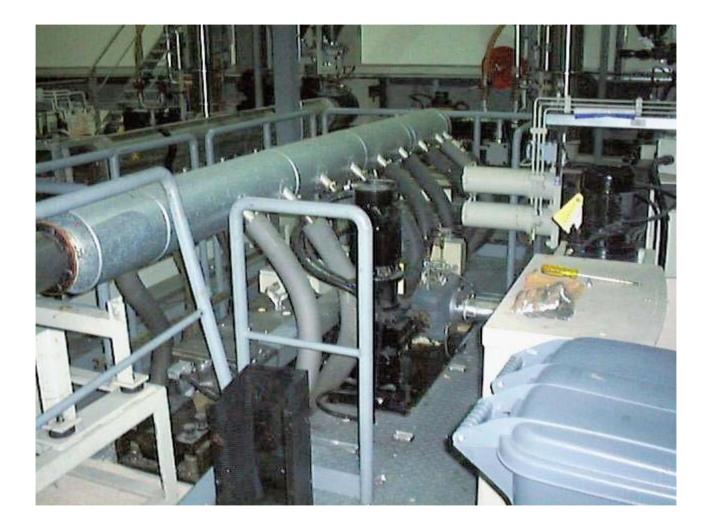

# Spunbond / Melt blown / Line



# Spunbond / Melt blown / Line Diagram



# Line control panel



## Blender



#### Extruder



## Die Hood Exhaust



## Fibers coming out of die block



## View of die block apart



#### Fibers being randomized above belt



# Fibers positioned on vacuum belt





#### Fibers being bonded by heated nip rolls



#### Scanner measures web uniformity



#### Scanner data on monitor



# Winder for jumbo rolls



## Off line slitter rewinder



## Slit finished rolls



#### Sample sent to the lab for analysis



#### Rolls are stretch wrapped and labeled



#### Rolls are stored in warehouse



## Rolls are loaded for shipment