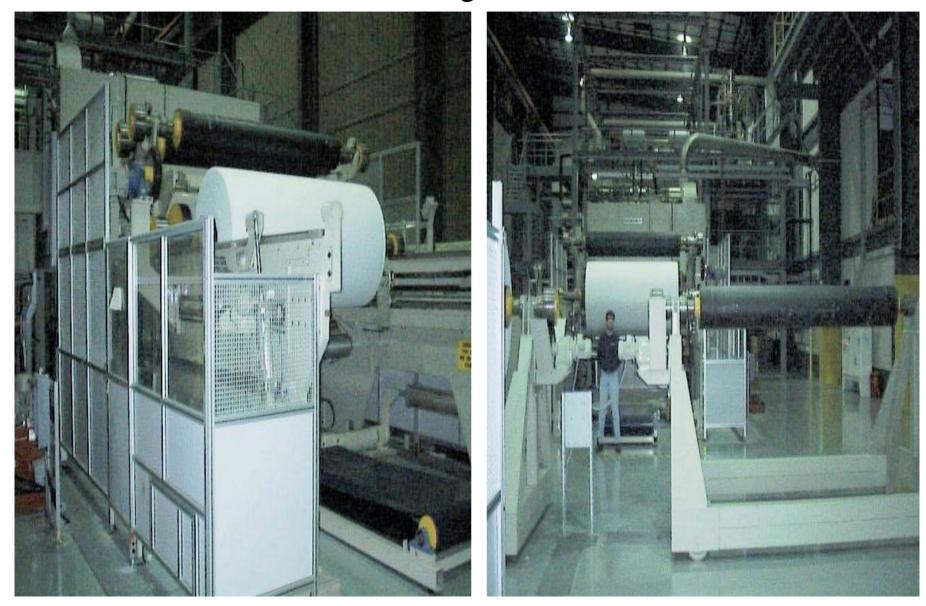

# Spunbond / Melt blown / Line



# Spunbond / Melt blown / Line Diagram



# Line control panel



## Blender



#### Extruder



## Die Hood Exhaust



## Fibers coming out of die block



## View of die block apart



#### Fibers being randomized above belt



# Fibers positioned on vacuum belt





#### Fibers being bonded by heated nip rolls



#### Scanner measures web uniformity



#### Scanner data on monitor



# Winder for jumbo rolls



## Off line slitter rewinder



## Slit finished rolls



#### Sample sent to the lab for analysis



#### Rolls are stretch wrapped and labeled



#### Rolls are stored in warehouse



## Rolls are loaded for shipment