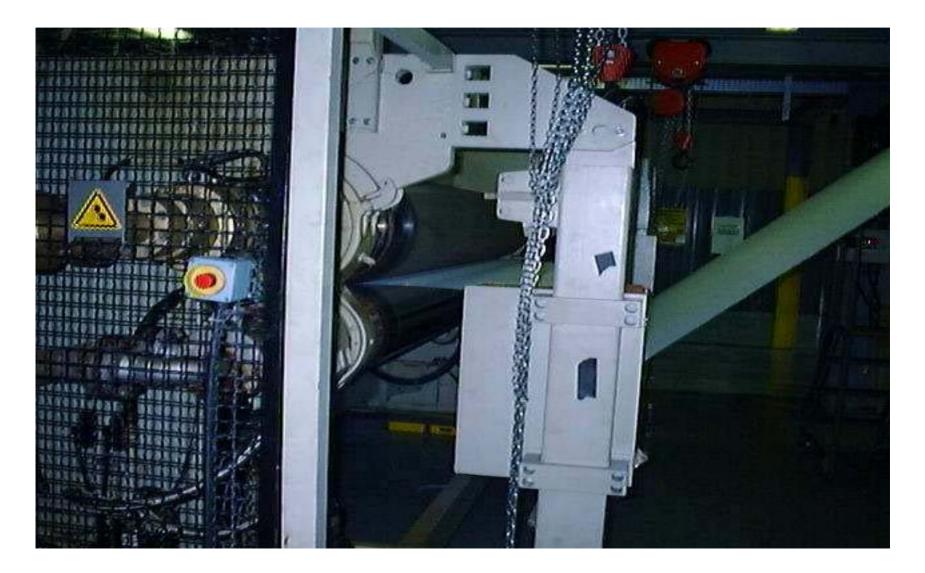

# Spunbond / Melt blown / Line



# Spunbond / Melt blown / Line Diagram



# Line control panel



## Blender



#### Extruder



## Die Hood Exhaust



## Fibers coming out of die block



## View of die block apart



#### Fibers being randomized above belt



# Fibers positioned on vacuum belt





#### Fibers being bonded by heated nip rolls



#### Scanner measures web uniformity



#### Scanner data on monitor



# Winder for jumbo rolls



## Off line slitter rewinder



## Slit finished rolls



#### Sample sent to the lab for analysis



#### Rolls are stretch wrapped and labeled



#### Rolls are stored in warehouse



## Rolls are loaded for shipment