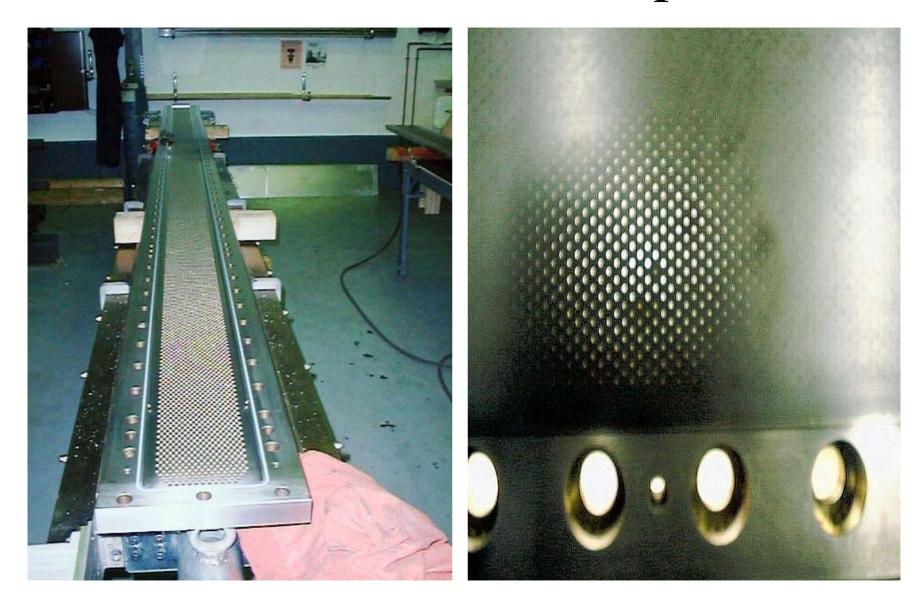

# Spunbond / Melt blown / Line



# Spunbond / Melt blown / Line Diagram



# Line control panel



## Blender



#### Extruder



## Die Hood Exhaust



## Fibers coming out of die block



## View of die block apart



#### Fibers being randomized above belt



# Fibers positioned on vacuum belt





#### Fibers being bonded by heated nip rolls



#### Scanner measures web uniformity



#### Scanner data on monitor



# Winder for jumbo rolls



## Off line slitter rewinder



## Slit finished rolls



#### Sample sent to the lab for analysis



#### Rolls are stretch wrapped and labeled



#### Rolls are stored in warehouse



## Rolls are loaded for shipment