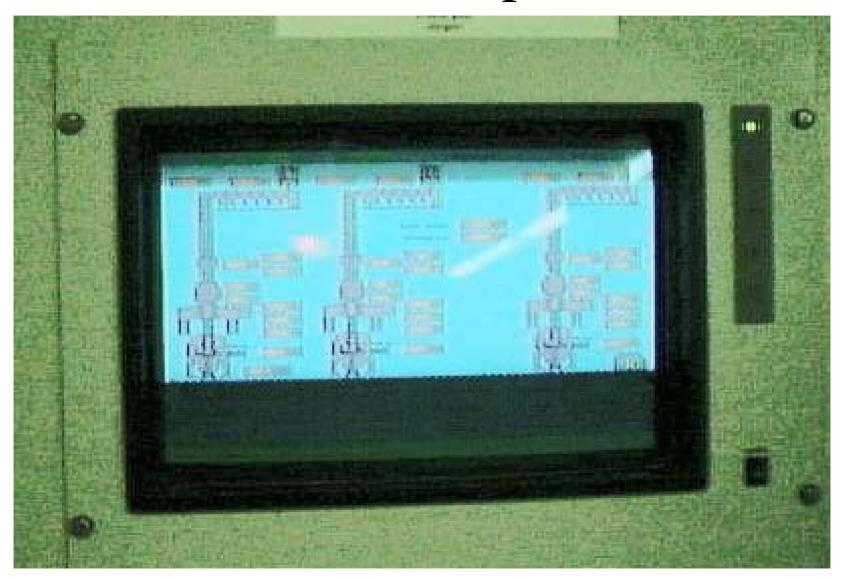

# Spunbond / Melt blown / Line



# Spunbond / Melt blown / Line Diagram



# Line control panel



## Blender



#### Extruder



## Die Hood Exhaust



## Fibers coming out of die block



## View of die block apart



#### Fibers being randomized above belt



# Fibers positioned on vacuum belt





#### Fibers being bonded by heated nip rolls



#### Scanner measures web uniformity



#### Scanner data on monitor



# Winder for jumbo rolls



## Off line slitter rewinder



## Slit finished rolls



#### Sample sent to the lab for analysis



#### Rolls are stretch wrapped and labeled



#### Rolls are stored in warehouse



## Rolls are loaded for shipment