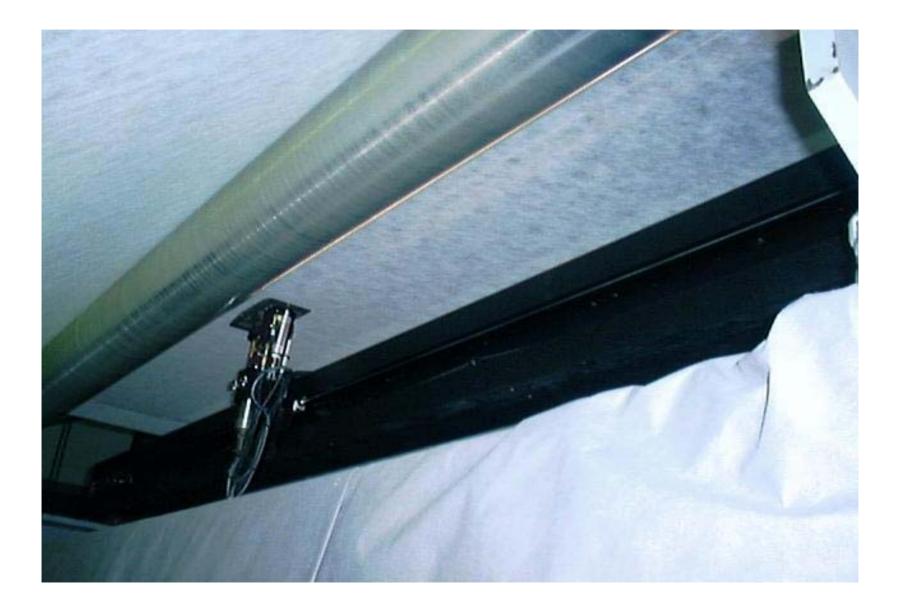

# Spunbond / Melt blown / Line



# Spunbond / Melt blown / Line Diagram



# Line control panel



## Blender



#### Extruder



## Die Hood Exhaust



## Fibers coming out of die block



## View of die block apart



#### Fibers being randomized above belt



# Fibers positioned on vacuum belt





#### Fibers being bonded by heated nip rolls



#### Scanner measures web uniformity



#### Scanner data on monitor



# Winder for jumbo rolls



## Off line slitter rewinder



## Slit finished rolls



#### Sample sent to the lab for analysis



#### Rolls are stretch wrapped and labeled



#### Rolls are stored in warehouse



## Rolls are loaded for shipment