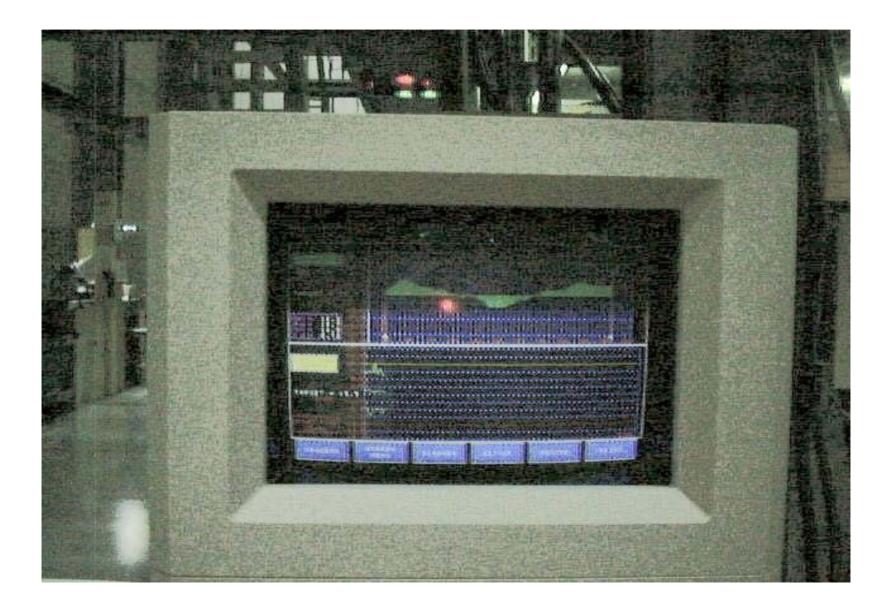

# Spunbond / Melt blown / Line



# Spunbond / Melt blown / Line Diagram



# Line control panel



## Blender



#### Extruder



## Die Hood Exhaust



## Fibers coming out of die block



## View of die block apart



#### Fibers being randomized above belt



# Fibers positioned on vacuum belt





#### Fibers being bonded by heated nip rolls



#### Scanner measures web uniformity



#### Scanner data on monitor



# Winder for jumbo rolls



## Off line slitter rewinder



## Slit finished rolls



#### Sample sent to the lab for analysis



#### Rolls are stretch wrapped and labeled



#### Rolls are stored in warehouse



## Rolls are loaded for shipment