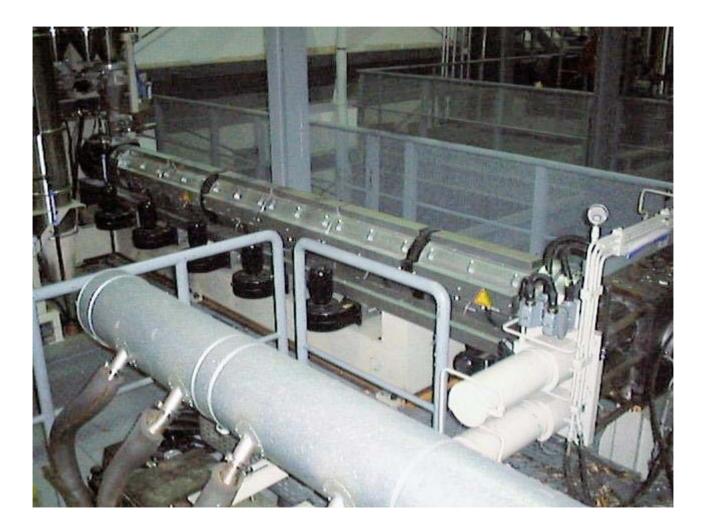

# Spunbond / Melt blown / Line



# Spunbond / Melt blown / Line Diagram



# Line control panel



## Blender



#### Extruder



## Die Hood Exhaust



## Fibers coming out of die block



## View of die block apart



#### Fibers being randomized above belt



# Fibers positioned on vacuum belt





#### Fibers being bonded by heated nip rolls



#### Scanner measures web uniformity



#### Scanner data on monitor



# Winder for jumbo rolls



## Off line slitter rewinder



## Slit finished rolls



#### Sample sent to the lab for analysis



#### Rolls are stretch wrapped and labeled



#### Rolls are stored in warehouse



## Rolls are loaded for shipment