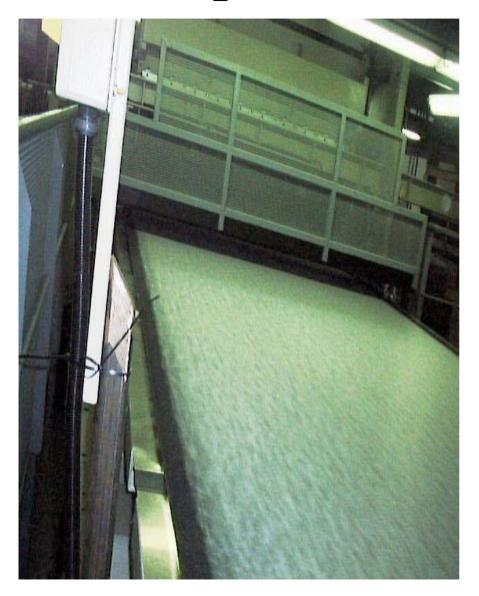

# Spunbond / Melt blown / Line



# Spunbond / Melt blown / Line Diagram



# Line control panel



## Blender



#### Extruder



## Die Hood Exhaust



## Fibers coming out of die block



## View of die block apart



#### Fibers being randomized above belt



# Fibers positioned on vacuum belt





#### Fibers being bonded by heated nip rolls



#### Scanner measures web uniformity



#### Scanner data on monitor



# Winder for jumbo rolls



## Off line slitter rewinder



## Slit finished rolls



#### Sample sent to the lab for analysis



#### Rolls are stretch wrapped and labeled



#### Rolls are stored in warehouse



## Rolls are loaded for shipment