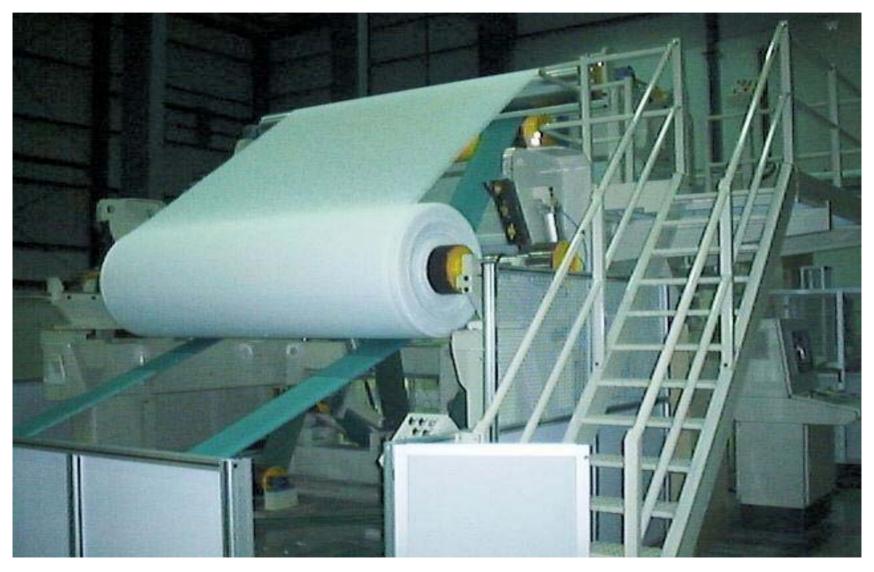

# Spunbond / Melt blown / Line



# Spunbond / Melt blown / Line Diagram



# Line control panel



## Blender



#### Extruder



## Die Hood Exhaust



## Fibers coming out of die block



## View of die block apart



#### Fibers being randomized above belt



# Fibers positioned on vacuum belt





#### Fibers being bonded by heated nip rolls



#### Scanner measures web uniformity



#### Scanner data on monitor



# Winder for jumbo rolls



## Off line slitter rewinder



## Slit finished rolls



#### Sample sent to the lab for analysis



#### Rolls are stretch wrapped and labeled



#### Rolls are stored in warehouse



## Rolls are loaded for shipment