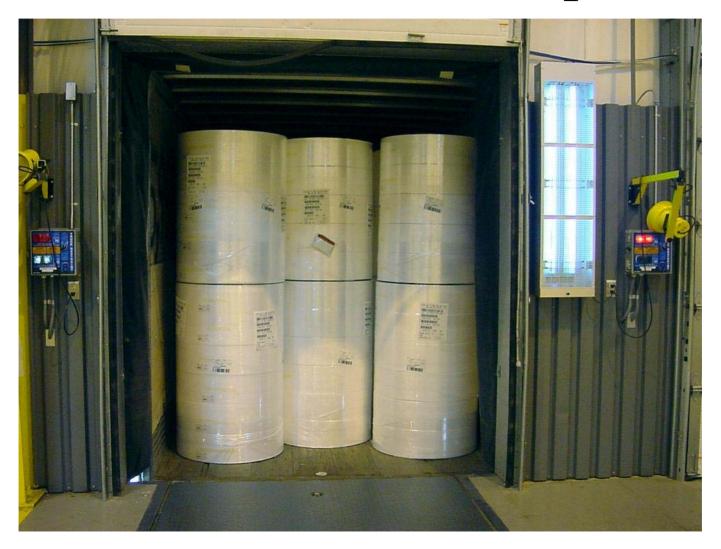

# Spunbond / Melt blown / Line



# Spunbond / Melt blown / Line Diagram



# Line control panel



## Blender



#### Extruder



## Die Hood Exhaust



## Fibers coming out of die block



## View of die block apart



#### Fibers being randomized above belt



# Fibers positioned on vacuum belt





#### Fibers being bonded by heated nip rolls



#### Scanner measures web uniformity



#### Scanner data on monitor



# Winder for jumbo rolls



## Off line slitter rewinder



## Slit finished rolls



#### Sample sent to the lab for analysis



#### Rolls are stretch wrapped and labeled



#### Rolls are stored in warehouse



## Rolls are loaded for shipment