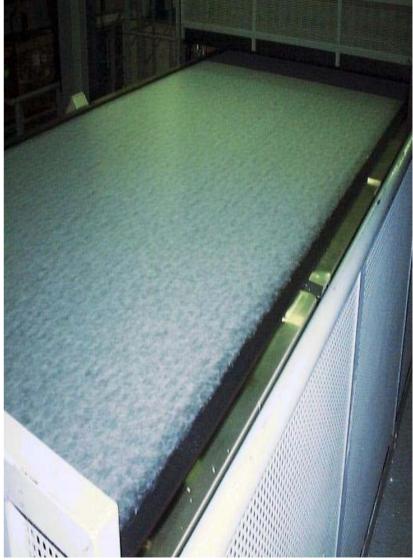

# Spunbond / Melt blown / Line



# Spunbond / Melt blown / Line Diagram



# Line control panel



## Blender



#### Extruder



## Die Hood Exhaust



## Fibers coming out of die block



## View of die block apart



#### Fibers being randomized above belt



# Fibers positioned on vacuum belt





#### Fibers being bonded by heated nip rolls



#### Scanner measures web uniformity



#### Scanner data on monitor



# Winder for jumbo rolls



## Off line slitter rewinder



## Slit finished rolls



#### Sample sent to the lab for analysis



#### Rolls are stretch wrapped and labeled



#### Rolls are stored in warehouse



## Rolls are loaded for shipment