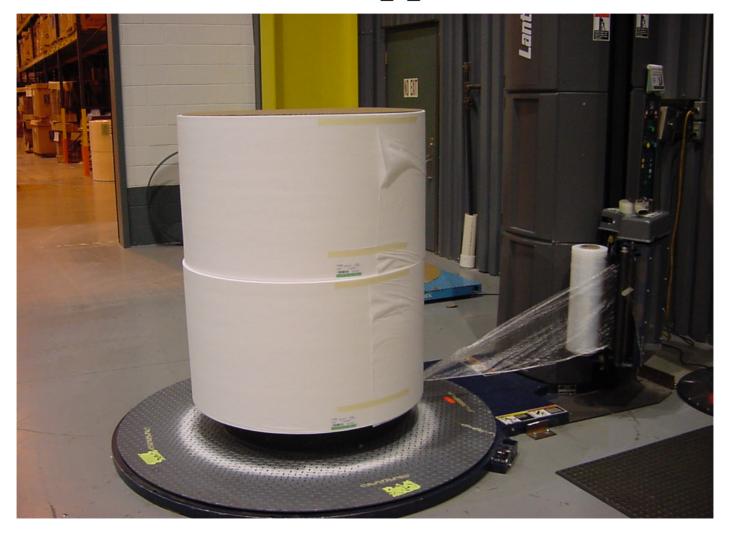

# Spunbond / Melt blown / Line



# Spunbond / Melt blown / Line Diagram



# Line control panel



## Blender



#### Extruder



## Die Hood Exhaust



## Fibers coming out of die block



## View of die block apart



#### Fibers being randomized above belt



# Fibers positioned on vacuum belt





#### Fibers being bonded by heated nip rolls



#### Scanner measures web uniformity



#### Scanner data on monitor



# Winder for jumbo rolls



## Off line slitter rewinder



## Slit finished rolls



#### Sample sent to the lab for analysis



#### Rolls are stretch wrapped and labeled



#### Rolls are stored in warehouse



## Rolls are loaded for shipment