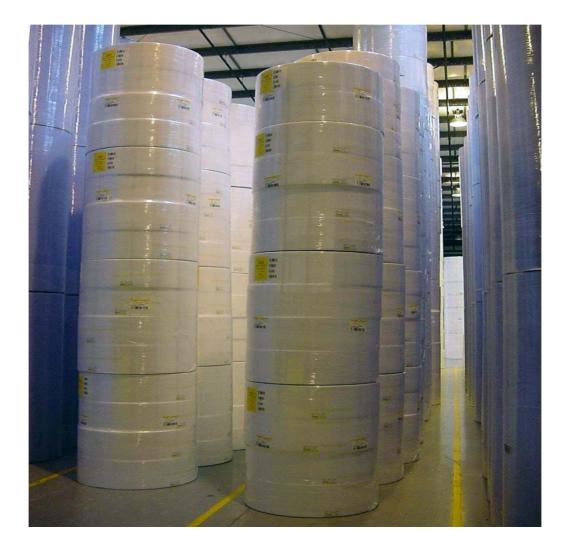

# Spunbond / Melt blown / Line



# Spunbond / Melt blown / Line Diagram



# Line control panel



## Blender



#### Extruder



## Die Hood Exhaust



## Fibers coming out of die block



## View of die block apart



#### Fibers being randomized above belt



# Fibers positioned on vacuum belt





#### Fibers being bonded by heated nip rolls



#### Scanner measures web uniformity



#### Scanner data on monitor



# Winder for jumbo rolls



## Off line slitter rewinder



## Slit finished rolls



#### Sample sent to the lab for analysis



#### Rolls are stretch wrapped and labeled



#### Rolls are stored in warehouse



## Rolls are loaded for shipment