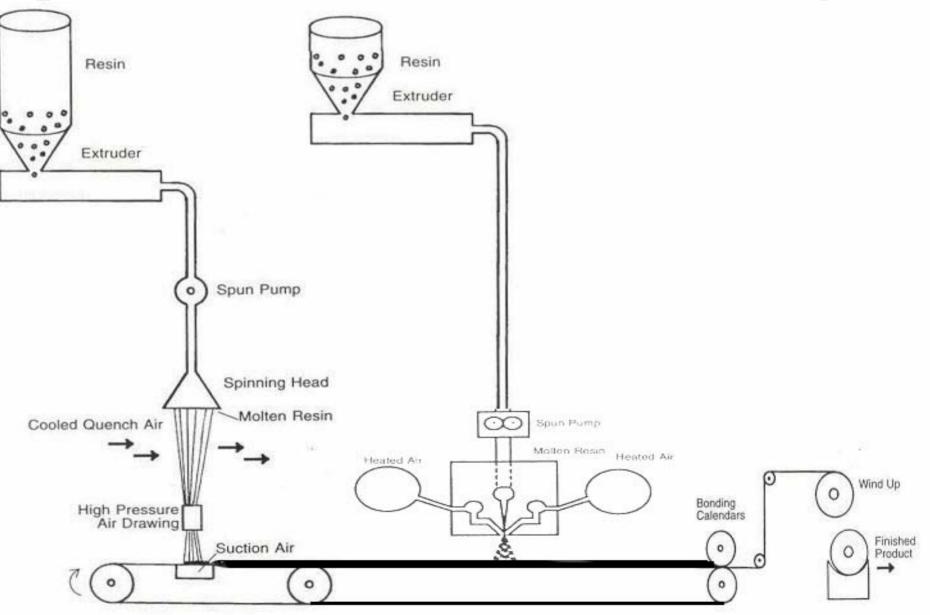

# Spunbond / Melt blown / Line



# Spunbond / Melt blown / Line Diagram



# Line control panel



## Blender



#### Extruder



## Die Hood Exhaust



## Fibers coming out of die block



## View of die block apart



#### Fibers being randomized above belt



# Fibers positioned on vacuum belt





#### Fibers being bonded by heated nip rolls



#### Scanner measures web uniformity



#### Scanner data on monitor



# Winder for jumbo rolls



## Off line slitter rewinder



## Slit finished rolls



#### Sample sent to the lab for analysis



#### Rolls are stretch wrapped and labeled



#### Rolls are stored in warehouse



## Rolls are loaded for shipment