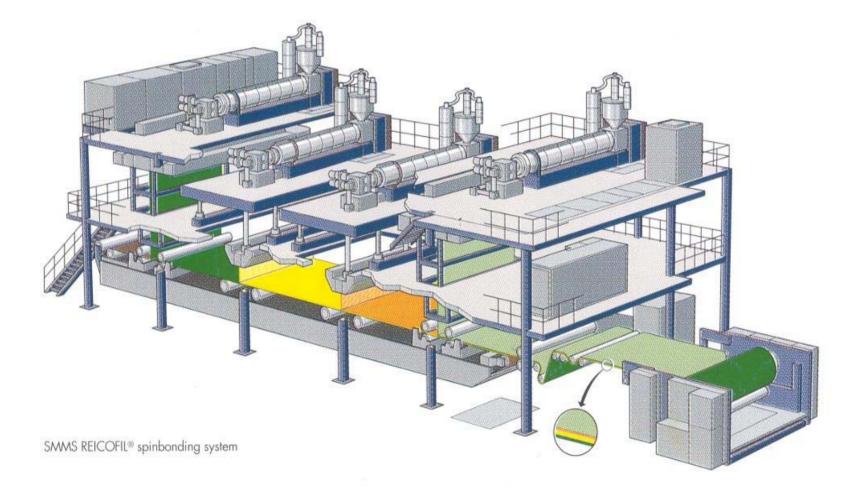

# Spunbond / Melt blown / Line



# Spunbond / Melt blown / Line Diagram



# Line control panel



## Blender



#### Extruder



## Die Hood Exhaust



## Fibers coming out of die block



## View of die block apart



#### Fibers being randomized above belt



# Fibers positioned on vacuum belt





#### Fibers being bonded by heated nip rolls



#### Scanner measures web uniformity



#### Scanner data on monitor



# Winder for jumbo rolls



## Off line slitter rewinder



## Slit finished rolls



#### Sample sent to the lab for analysis



#### Rolls are stretch wrapped and labeled



#### Rolls are stored in warehouse



## Rolls are loaded for shipment