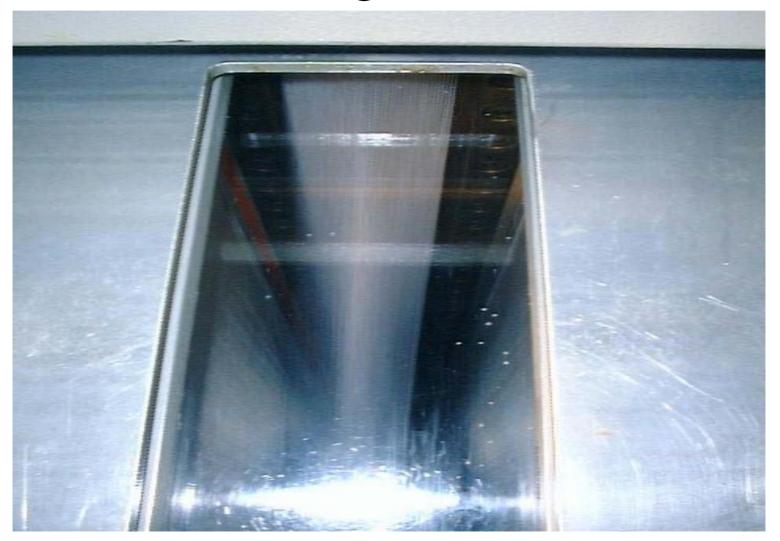

# Spunbond / Melt blown / Line



# Spunbond / Melt blown / Line Diagram



# Line control panel



## Blender



#### Extruder



## Die Hood Exhaust



## Fibers coming out of die block



## View of die block apart



#### Fibers being randomized above belt



# Fibers positioned on vacuum belt





#### Fibers being bonded by heated nip rolls



#### Scanner measures web uniformity



#### Scanner data on monitor



# Winder for jumbo rolls



## Off line slitter rewinder



## Slit finished rolls



#### Sample sent to the lab for analysis



#### Rolls are stretch wrapped and labeled



#### Rolls are stored in warehouse



## Rolls are loaded for shipment