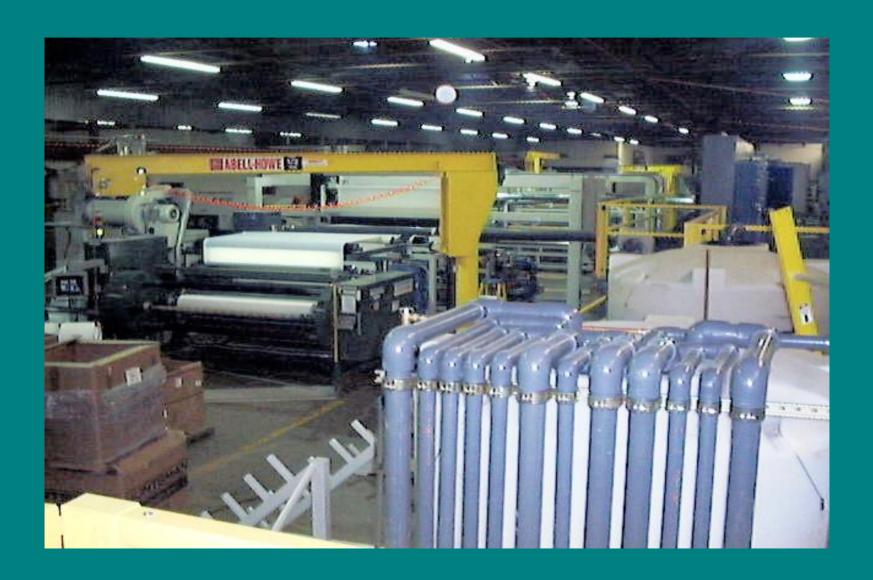

### **Production Floor**

#### 120" Co-Extrusion Line with Twin Six Inch Extruders

Examples of Narrow Width Slitting Capabilities

The installation of our new lab line, allows us to develop new and innovative films for the future.