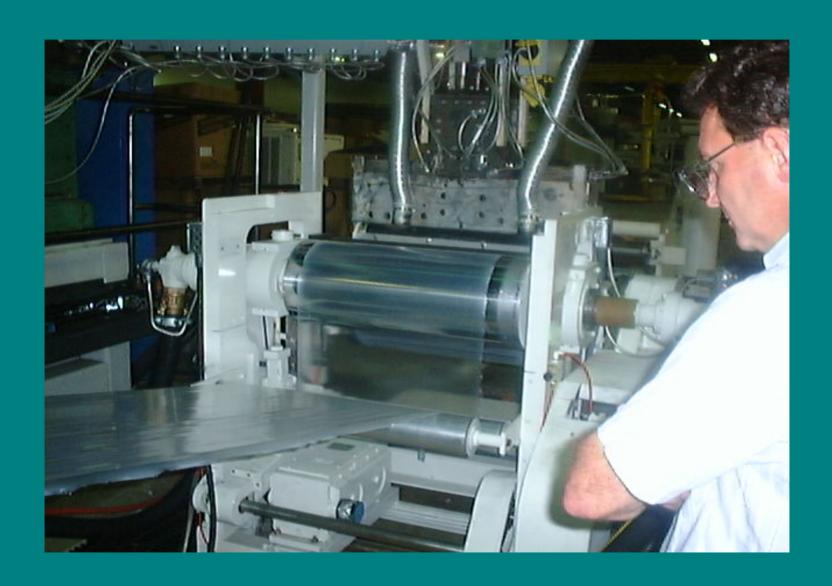

#### 120" Co-Extrusion Line with Twin Six Inch Extruders

Examples of Narrow Width Slitting Capabilities

The installation of our new lab line, allows us to develop new and innovative films for the future.

### **Co-extrusion Lab Line**